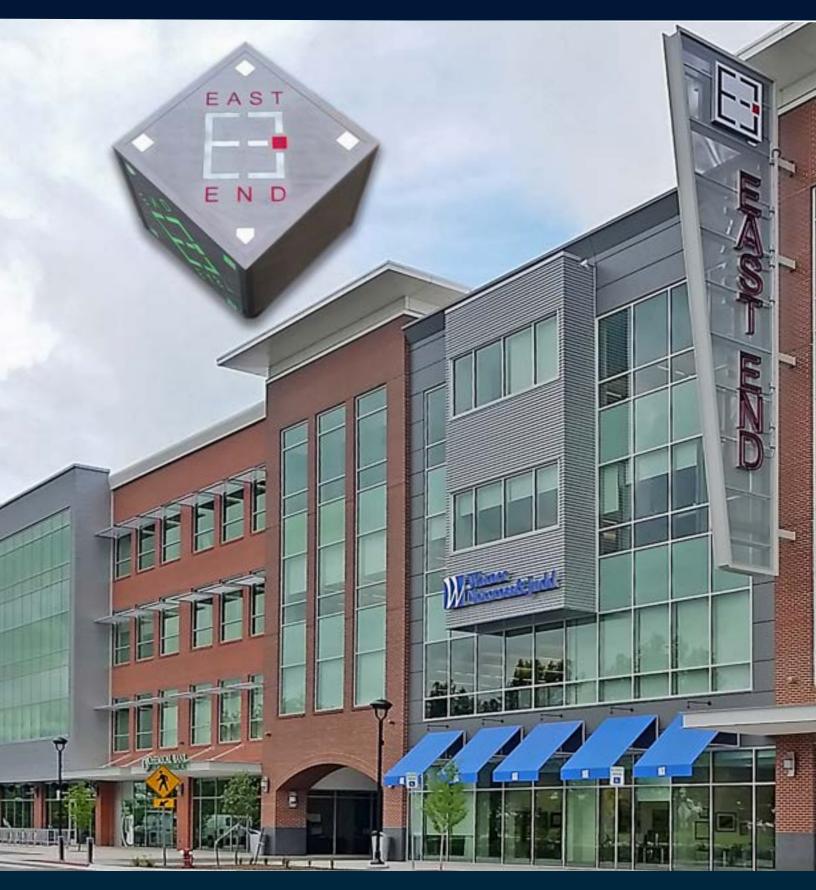

# **FOR LEASE**

East End, 715 Main Street, Midland, MI

**East End-Mixed-Use Class A Office** 

## East End, 715 Main Street, Midland, MI

### **PROPERTY INFORMATION:**

- East End is a four-story, 213,000 SF Class A mixed-use development in the heart of downtown Midland
- Built on a 5.5-acre site directly across from the Dow Diamond baseball stadium, the urban style development is a striking addition to the entertainment district
- Floors 2-4 are comprised of office space and are completely leased to The Dow Chemical Co. with 500± daily employees on site
- Professionally managed with dedicated on-site maintenance and professional space planning available
- Building patrons enjoy on-site parking and convenient public transportation
- East End is walking distance to Dow Diamond, as well as The H Hotel and Conference Center with nearby attractions including Dow Chemical Founder's Garden and the Midland Area Farmers Market
- Area restaurants include Maru Sushi & Grill, State Street Café, Rancheritos, Basil Thai Bistro, Crepes Et Amis, Pizza Baker, Molasses Smokehouse and Bar, Gratzi Midland, Aster, One Eighteen, Cafe Zinc, Pizza Sam's and Proper Taco.