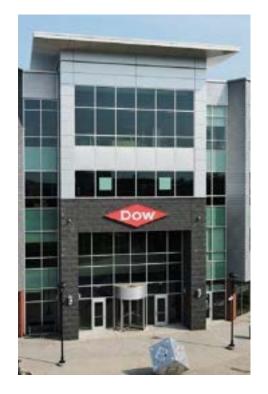

### **PROPERTY INFORMATION:**

- East End is a four-story, 213,000 SF Class A mixed-use development in the heart of downtown Midland
- Built on a 5.5-acre site directly across from the Dow Diamond baseball stadium, the urban style development is a striking addition to the entertainment district
- Floors 2-4 are comprised of office space and are completely leased to The Dow Chemical Co. with 500± daily employees on site
- Professionally managed with dedicated on-site maintenance and professional space planning available
- Building patrons enjoy on-site parking and convenient public transportation
- East End is walking distance to Dow Diamond, as well as The H Hotel and Conference Center with nearby attractions including Dow Chemical Founder's Garden and the Midland Area Farmers Market
- Area restaurants include Maru Sushi & Grill, State Street Café, Rancheritos, Basil Thai Bistro, Crepes Et Amis, Pizza Baker, Molasses Smokehouse and Bar, Gratzi Midland, Aster, One Eighteen, Cafe Zinc, Pizza Sam's and Proper Taco.