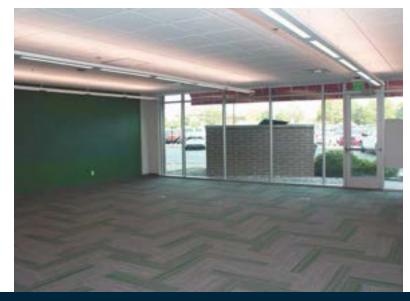

### **SPACE AVAILABLE:**

- Suite 115: 5,391 SF (can be divided)
- Open design, Class A office space with private restrooms, 2 entrances one with secured badge reader, combination of private offices, open office area, and large classroom or meeting/training space
- Great windows
- Exterior signage available