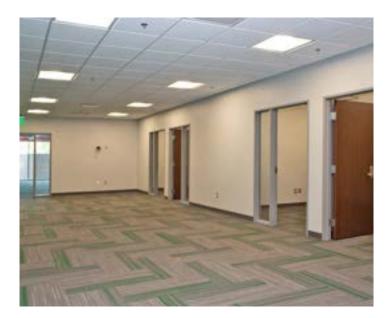

### **SPACE AVAILABLE:**

- Suite 115: 5,391 SF (can be divided)
- Open design, Class A office space with private restrooms, 2 entrances one with secured badge reader, combination of private offices, open office area, and large classroom or meeting/training space
- Great windows
- Exterior signage available