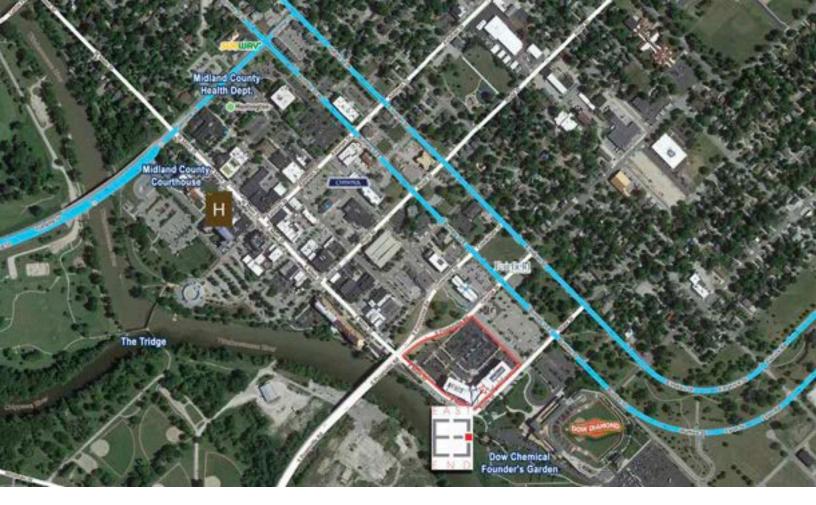

### **PROPERTY INFORMATION:**

- East End is a four-story, 213,000 SF Class A mixed-use development in the heart of downtown Midland
- Built on a 5.5-acre site directly across from the Dow Diamond baseball stadium, the urban style development is a striking addition to the entertainment district
- Floors 2-4 are comprised of office space and are completely leased to The Dow Chemical Co. with 500± daily employees on site
- Professionally managed with dedicated on-site maintenance and professional space planning available
- Building patrons enjoy on-site parking and convenient public transportation
- East End is walking distance to Dow Diamond, as well as The H Hotel and Conference Center with nearby attractions including Dow Chemical Founder's Garden and the Midland Area Farmers Market
- Area restaurants include Maru Sushi & Grill, State Street Café, Rancheritos, Basil Thai Bistro, Crepes Et Amis, Pizza Baker, Molasses Smokehouse and Bar, Gratzi Midland, Aster, One Eighteen, Cafe Zinc, Pizza Sam's and Proper Taco.

# **Walking Distance**

To Downtown Midland amenities, restaurants and attractions

| TRAFFIC COUNTS |            |  |  |
|----------------|------------|--|--|
| M-20           | 23,121 VPD |  |  |
| Buttles St     | 11,822 VPD |  |  |
| Poseyville Rd  | 17,819 VPD |  |  |