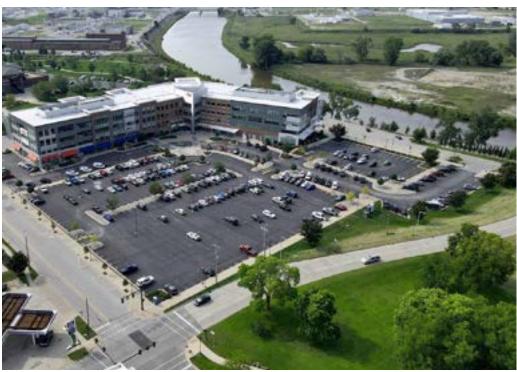

### **PROPERTY INFORMATION:**

- East End is a four-story, 213,000 SF Class A mixed-use development in the heart of downtown Midland
- Built on a 5.5-acre site directly across from the Dow Diamond baseball stadium, the urban style development is a striking addition to the entertainment district
- Floors 2-4 are comprised of office space and are completely leased to The Dow Chemical Co. with 500± daily employees on site
- Professionally managed with dedicated on-site maintenance and professional space planning available
- Building patrons enjoy on-site parking and convenient public transportation
- East End is walking distance to Dow Diamond, as well as The H Hotel and Conference Center with nearby attractions including Dow Chemical Founder's Garden and the Midland Area Farmers Market
- Area restaurants include Maru Sushi & Grill, State Street Café, Rancheritos, Basil Thai Bistro, Crepes Et Amis, Pizza Baker, Molasses Smokehouse and Bar, Gratzi Midland, Aster, One Eighteen, Cafe Zinc, Pizza Sam's and Proper Taco.